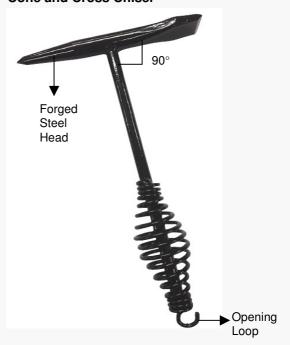

#### **Cone and Cross Chisel**

## Features:

- Wide-blade Chisel to remove slag faster.
- · Long, Slender Cone assures easy slag removal.
- Spring Handle grip reduces fatigue and shock for the user.
- Open-loop at end of Handle grip for belt hook.
- The Head is welded all around at the joint to Handle shaft for prevent it coming loose.