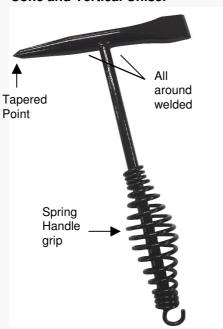

#### **Cone and Vertical Chisel**

## Features:

- Wide-blade Chisel to remove slag faster.
- · Long, Slender Cone assures easy slag removal.
- Spring Handle grip reduces fatigue and shock for the user.
- Open-loop at end of Handle grip for belt hook.
- The Head is welded all around at the joint to Handle shaft for prevent it coming loose.